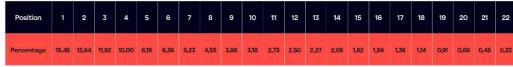

### In such a way that:

According to article 5.3.b). 1º of the RD, given that the Segunda División A
has more than 20 participants (section in fine), the percentages received
according to the sporting results obtained have been adjusted in
accordance with the provisions of the following section of the same article,